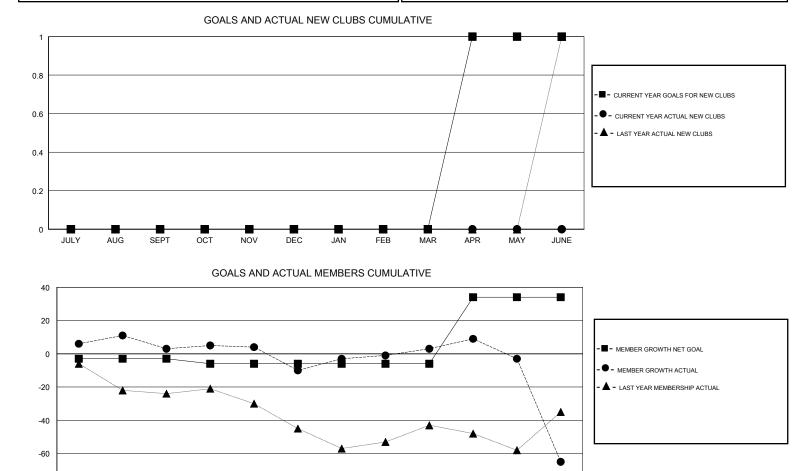

## GMT CA

| Clubs<br>RESULTS FOR 2018-2019 |   |   |   | Members<br>RESULTS FOR 2018-2019 |    |    |     |
|--------------------------------|---|---|---|----------------------------------|----|----|-----|
|                                |   |   |   |                                  |    |    |     |
| JULY/AUG/SEPT                  | 0 | 0 | 0 | JULY/AUG/SEPT                    | -3 | 34 | 25  |
| OCT/NOV/DEC                    | 0 | 0 | 0 | OCT/NOV/DEC                      | -3 | 27 | 35  |
| JAN/FEB/MAR                    | 0 | 0 | 0 | JAN/FEB/MAR                      | 0  | 34 | 16  |
| APR/MAY/JUNE                   | 1 | 0 | 1 | APR/MAY/JUNE                     | 40 | 40 | 103 |